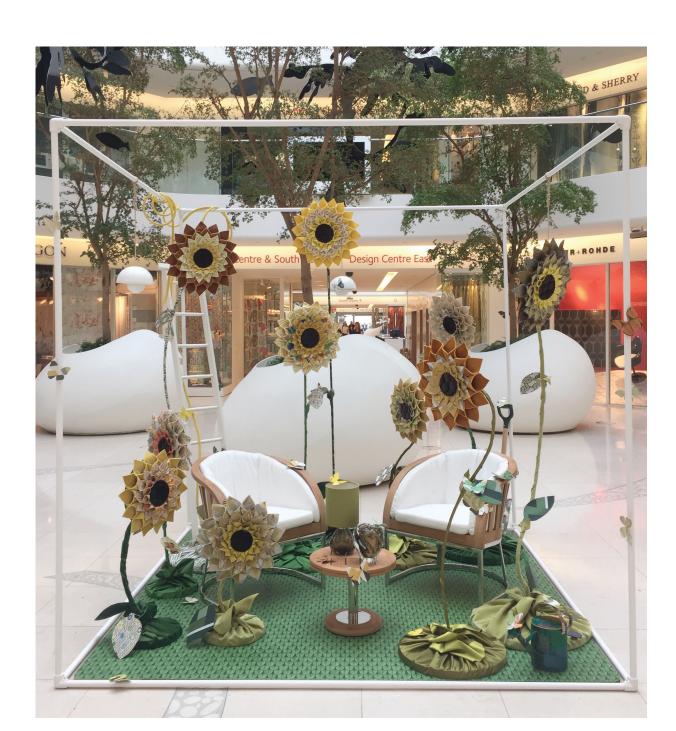

#### **INSTALLATION**

Sunflowers in all their colourful glory are a sight to behold. Exploring the connection between design and horticulture, a witty installation of over-sized sunflowers, handmade from fabrics 'home grown' at Design Centre, Chelsea Harbour showrooms, are complemented by outdoor furniture, lighting and accessories. The pop-up reflects the current zeitgeist in garden design for locally sourced plants and materials.

## FURNITURE, LIGHTING & ACCESSORIES

(PK250) armchairs with cushions in Sunbrella 'Natte' (10020), Summit Furniture

'Charter' round occasional table (CH289), Summit Furniture Small 'Doma' pendant lights, white, Original BTC Small 'Peony' vase, olive, Porta Romana 'Dumpling' lamp, olive, Porta Romana

## FLOOR

'Narina' (109/10045), Cole & Son