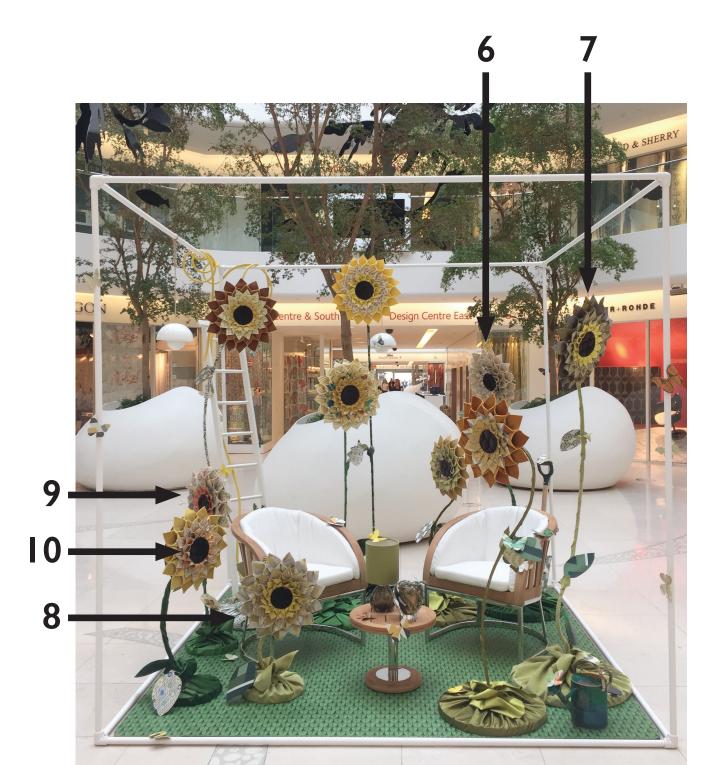

#### **SUNFLOWER 6**

'Vacoa' (568-08), soleil, Lelievre 'Bali' (2746-04), Sahco 'Bali' (562), coton, Lelievre 'Cloud' (K5149/12), espresso, Kirkby Design at Romo

Stem and base in 'Cuba' (2736-18), Sahco

#### **SUNFLOWER 7**

'Metropolis' (J900F-02), gold/charcoal, Jane Churchill at Colefax and Fowler 'Quadrille' (5917-2), lichen, Marvic 'Nura' (04784/62), citron, Manuel Canovas at Colefax and Fowler 'Cloud' (K5149/12), espresso, Kirkby Design at Romo

# SUNFLOWER 9

'Cuba' (2736-16), Sahco 'Bubu' (08), Pepe Peñalver at Lizzo 'Poxte Mostaza' (ARF501), George Spencer Designs 'Cloud' (K5149/12), espresso, Kirkby Design at Romo

Stem and base in 'Cuba' (2736-18), Sahco

# SUNFLOWER 10

'Gauguin' (19519 375), Etamine at Zimmer + Rohde 'Blocking' (PP50402), grey/yellow, GP & J Baker 'Etienne' (Z476/07), cocktail, Zinc Textile at Romo 'Cloud' (K5149/12), espresso, Kirkby Design at Romo