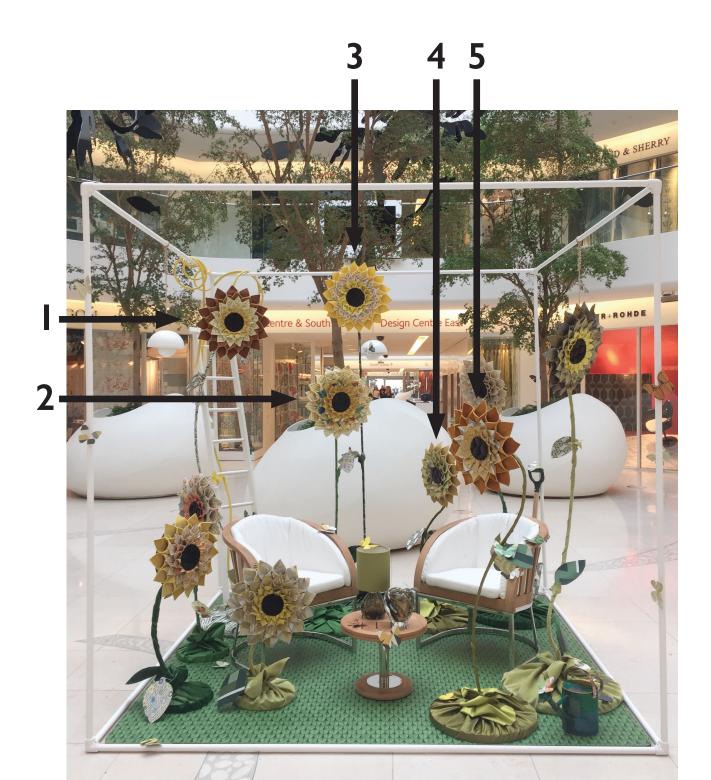

#### SUNFLOWER I

'Cuba' (2736-15), Sahco 'Domino' (31612), James Hare at Marvic Textiles 'Uma' (04958/05), jonquille, Manuel Canovas at Colefax and Fowler 'Cloud' (K5149/12), espresso, Kirkby Design at Romo

#### SUNFLOWER 2

'Moire' (AK1303 AL003FSF 004), Brochier at Altfield 'Bali' (562), nabis, Lelievre 'Palma' (J912F-39), gold, Jane Churchill at Colefax and Fowler 'Cloud' (K5149/12), espresso, Kirkby Design at Romo

## SUNFLOWER 3

'Ice' (K5159/40), sunshine, Kirkby Design at Romo 'Entrada' (PF50386.810), sunshine, GP & J Baker 'Cubic Bumps' (K5169/05), sunshine, Kirkby Design at Romo 'Cloud' (K5149/12), espresso, Kirkby Design at Romo

# SUNFLOWER 4

'Emile' (J896F-32), gold, Jane Churchill at Colefax and Fowler 'Solitaire' (31613/14), James Hare at Marvic 'Bubu' (03), Pepe Peñalver at Lizzo 'Cloud' (K5149/12), espresso, Kirkby Design at Romo

#### SUNFLOWER 5

'Aura' (05), Lizzo

'Amani' (PP50378), taupe/yellow, Baker Lifestyle

'Rumba' (04698/15), jonquille, Manuel Canovas at Colefax and Fowler

'Cloud' (K5149/12), espresso, Kirkby Design at Romo